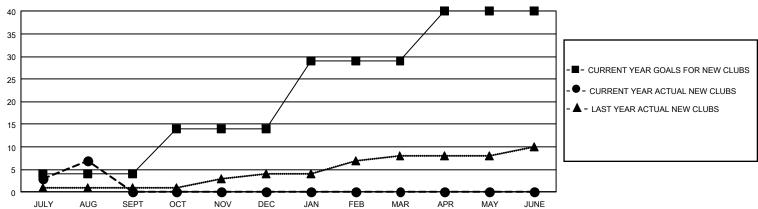

### REPORT DOES NOT INCLUDE CLUBS IN UNDISTRICTED AREAS.

| Clubs         |               |             |               | Members               |                       |                         |                                                    |  |  |
|---------------|---------------|-------------|---------------|-----------------------|-----------------------|-------------------------|----------------------------------------------------|--|--|
|               | RESULTS FO    | R 2020-2021 |               | RESULTS FOR 2020-2021 |                       |                         |                                                    |  |  |
| QUARTER       | NEW CLUB GOAL | NEW CLUBS   | DROPPED CLUBS | QUARTER MEMBI         | ER GROWTH NET<br>GOAL | MEMBER GROWTH<br>ACTUAL | DROPPED<br>MEMBERS ACTUAL<br>(including transfers) |  |  |
| JULY/AUG/SEPT | 12            | 7           | 8             | JULY/AUG/SEPT         | 427                   | 480                     | 570                                                |  |  |
| OCT/NOV/DEC   | 30            | 0           | 0             | OCT/NOV/DEC           | 591                   | 0                       | 0                                                  |  |  |
| JAN/FEB/MAR   | 45            | 0           | 0             | JAN/FEB/MAR           | 727                   | 0                       | 0                                                  |  |  |
| APR/MAY/JUNE  | 33            | 0           | 0             | APR/MAY/JUNE          | 707                   | 0                       | 0                                                  |  |  |

## GOALS AND ACTUAL NEW CLUBS CUMULATIVE

| DROPPED CLUBS: 8           |     | 146 CLUBS OF 1,522 ADDED 1 OR<br>MORE NEW MEMBERS | GENDER DISTRIBUTION        |                 |       |
|----------------------------|-----|---------------------------------------------------|----------------------------|-----------------|-------|
|                            |     |                                                   | MALE                       | 23,894 (66.61%) |       |
| DROPPED MEMBERS            |     |                                                   | FEMALE                     | 11,976 (33.39%) |       |
| DECEASED                   | 89  | CLICK HERE FOR CUMULATIVE                         | TOTAL FAMILY UNIT MEMBERS  |                 | 6,944 |
| CLUB CANCELLED 5 OTHER 476 |     | MEMBERSHIP DATA                                   | FAMILY MEMBERS PAYING HALF |                 | 3,551 |
| TOTAL                      | 570 |                                                   | DUES                       |                 |       |