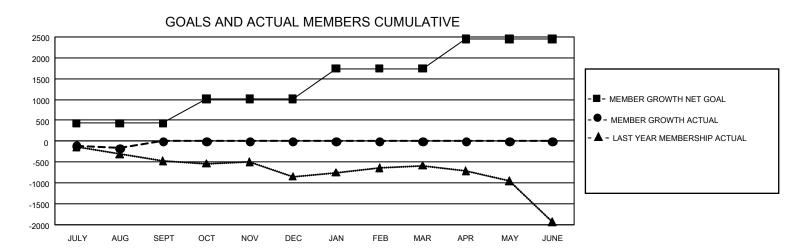

### REPORT DOES NOT INCLUDE CLUBS IN UNDISTRICTED AREAS.

| Clubs         |               |             |               | Members               |                       |                         |                                                    |  |  |
|---------------|---------------|-------------|---------------|-----------------------|-----------------------|-------------------------|----------------------------------------------------|--|--|
|               | RESULTS FO    | R 2020-2021 |               | RESULTS FOR 2020-2021 |                       |                         |                                                    |  |  |
| QUARTER       | NEW CLUB GOAL | NEW CLUBS   | DROPPED CLUBS | QUARTER MEMBI         | ER GROWTH NET<br>GOAL | MEMBER GROWTH<br>ACTUAL | DROPPED<br>MEMBERS ACTUAL<br>(including transfers) |  |  |
| JULY/AUG/SEPT | 12            | 7           | 8             | JULY/AUG/SEPT         | 427                   | 480                     | 570                                                |  |  |
| OCT/NOV/DEC   | 30            | 0           | 0             | OCT/NOV/DEC           | 591                   | 0                       | 0                                                  |  |  |
| JAN/FEB/MAR   | 45            | 0           | 0             | JAN/FEB/MAR           | 727                   | 0                       | 0                                                  |  |  |
| APR/MAY/JUNE  | 33            | 0           | 0             | APR/MAY/JUNE          | 707                   | 0                       | 0                                                  |  |  |

## GOALS AND ACTUAL NEW CLUBS CUMULATIVE

| DROPPED CLUBS: 8           |     | 146 CLUBS OF 1,522 ADDED 1 OR<br>MORE NEW MEMBERS | GENDER DISTRIBUTION        |                 |       |
|----------------------------|-----|---------------------------------------------------|----------------------------|-----------------|-------|
|                            |     |                                                   | MALE                       | 23,894 (66.61%) |       |
| DROPPED MEMBERS            |     |                                                   | FEMALE                     | 11,976 (33.39%) |       |
| DECEASED                   | 89  | CLICK HERE FOR CUMULATIVE                         | TOTAL FAMILY UNIT MEMBERS  |                 | 6,944 |
| CLUB CANCELLED 5 OTHER 476 |     | MEMBERSHIP DATA                                   | FAMILY MEMBERS PAYING HALF |                 | 3,551 |
| TOTAL                      | 570 |                                                   | DUES                       |                 |       |